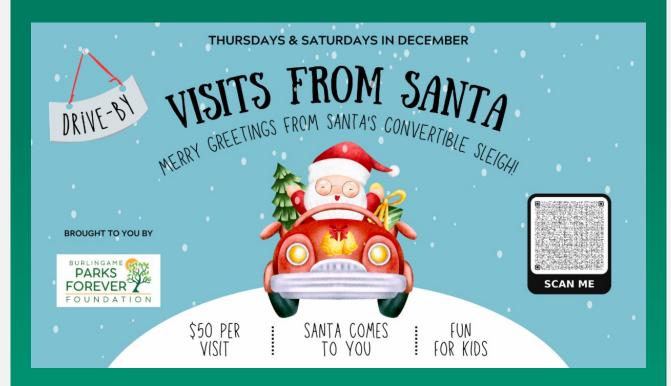

## VISITS FROM SANTA! Sign up below!

Step 1
Get a Parks & Rec account to sign up!

Get your P&R account here

Step 2
Sign up for your special Santa Visit!

Sign up here!

While at the Tree Lighting festivities, stop by the Foundation booth for some delicious hot chocolate!