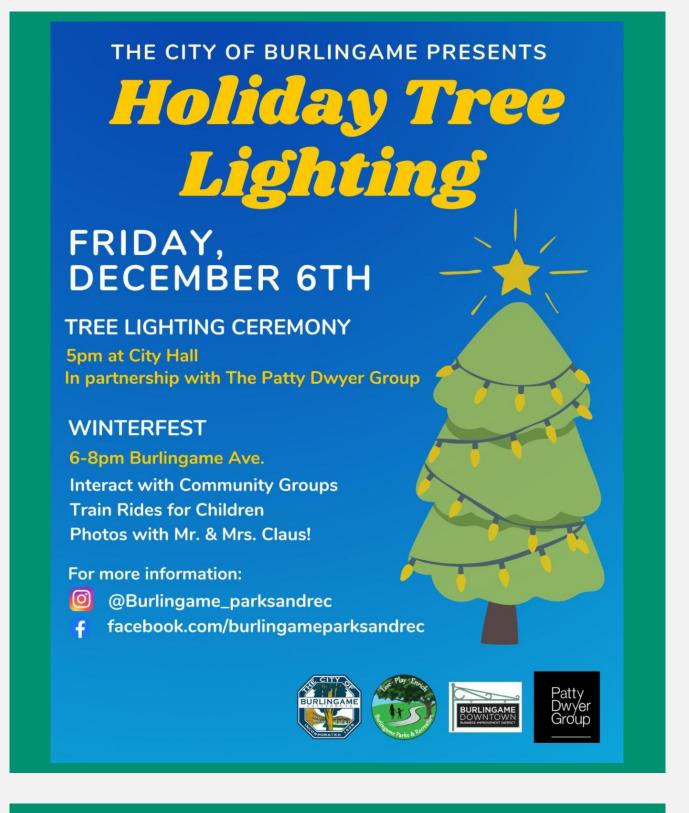

## VISITS FROM SANTA! Sign up below!

Step 1
Get a Parks & Rec account to sign up!

Get your P&R account here

Step 2
Sign up for your special Santa Visit!

Sign up here!

While at the Tree Lighting festivities, stop by the Foundation booth for some delicious hot chocolate!

We will have a Foundation booth on Saturday! Stop by and say hello!

Burlingame Parks Forever Foundation | 850 Burlingame Avenue | Burlingame, CA 94010 US

<u>Unsubscribe</u> | <u>Update Profile</u> | <u>Constant Contact Data Notice</u>